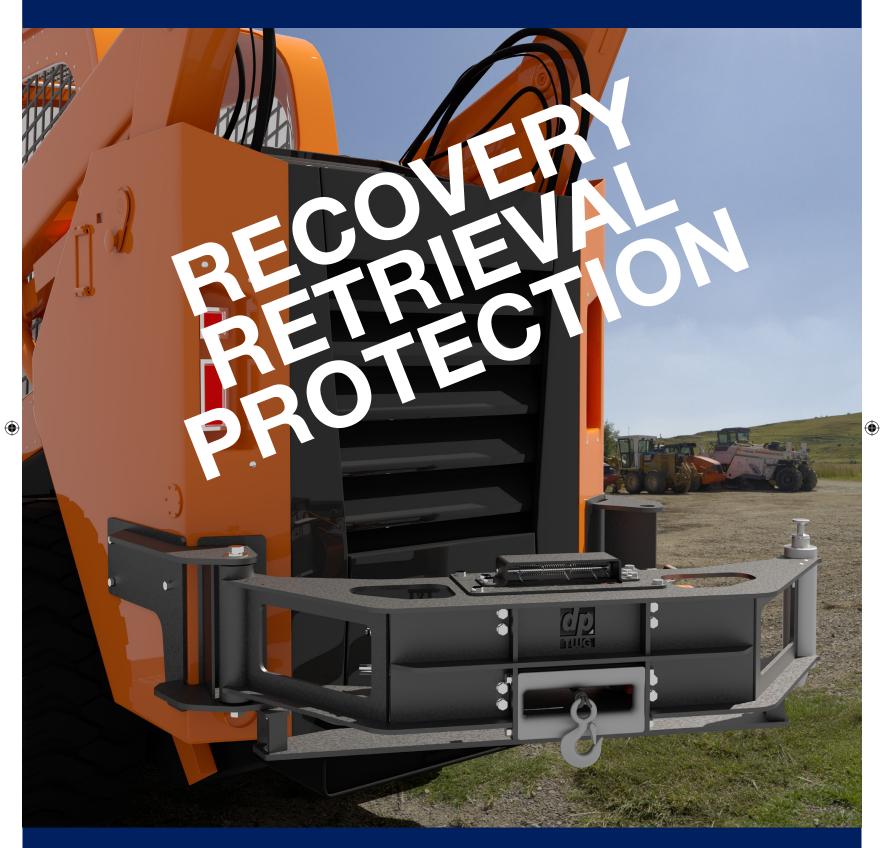

## **OX BUMPER WINCH KIT**

Skid steer and compact track loader (CTL) operators often need retrieval capability or the ability for self-recovery to make their jobs easier. These abilities, along with added protection for the engine compartment, are available with the new OX bumper winch kit. The OX bumper winch has a large 20,000 lbs. capacity for effective self-recovery and object

retrieval, a modular and open design that allows full access to the engine without compromising protection and can be easily installed on a variety of skid steer and CTL brands and models. And because they are made by dp Winch, a market leader for nearly 50 years, you can rest assured that these winches are rugged and dependable.

## **FEATURES**

- 20,000 lbs (88.9 kN) hydraulically driven planetary winch includes:
  - ° 74 feet (22.6 m) of 9/16 in (14 mm) wire rope
  - ° Spring applied cable packer
  - ° Manual drum kickout for easy free spooling
  - ° Hawse fairlead plate to reduce rope damage
  - ° Hoses and hardware for plug-n-play installation
- Complete assembly under 600 lbs

- Simple slide latch with pull off anchor pin provides easy swing away feature
- Robust frame protects the engine compartment while still permitting easy access
- Open frame design is easy to clean and remove debris with heavy duty hinge
- Industrial grade paint standard
- Custom branding available