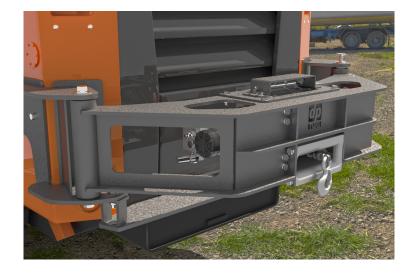

## **FEATURES**

- 20,000 lbs (88.9 kN) hydraulically driven planetary winch includes:
  - ° 74 feet (22.6 m) of 9/16 in (14 mm) wire rope
  - ° Spring applied cable packer
  - ° Manual drum kickout for easy free spooling
  - ° Hawse fairlead plate to reduce rope damage
  - ° Hoses and hardware for plug-n-play installation
- Complete assembly under 600 lbs

- Simple slide latch with pull off anchor pin provides easy swing away feature
- Robust frame protects the engine compartment while still permitting easy access
- Open frame design is easy to clean and remove debris with heavy duty hinge
- Industrial grade paint standard
- Custom branding available