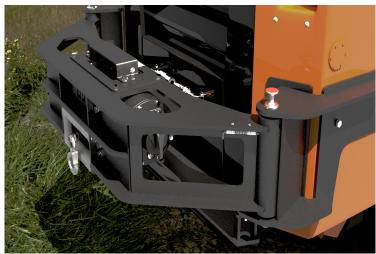

## **FEATURES**

- 20,000 lbs (88.9 kN) hydraulically driven planetary winch includes:
  - ° 74 feet (22.6 m) of 9/16 in (14 mm) wire rope
  - ° Spring applied cable packer
  - ° Manual drum kickout for easy free spooling
  - ° Hawse fairlead plate to reduce rope damage
  - ° Hoses and hardware for plug-n-play installation
- Complete assembly under 600 lbs

- Simple slide latch with pull off anchor pin provides easy swing away feature
- Robust frame protects the engine compartment while still permitting easy access
- Open frame design is easy to clean and remove debris with heavy duty hinge
- Industrial grade paint standard
- Custom branding available